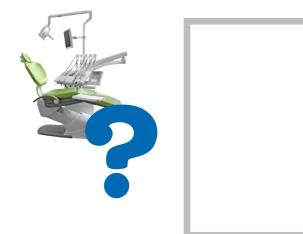

### **Question 15:** Did the clinic have any of these?

**Question 16a:** Were you asked if you would prefer the dentist to come to your home?

Yes

No

**Question 16b:** If you would prefer a dentist to come to your home, please say why?