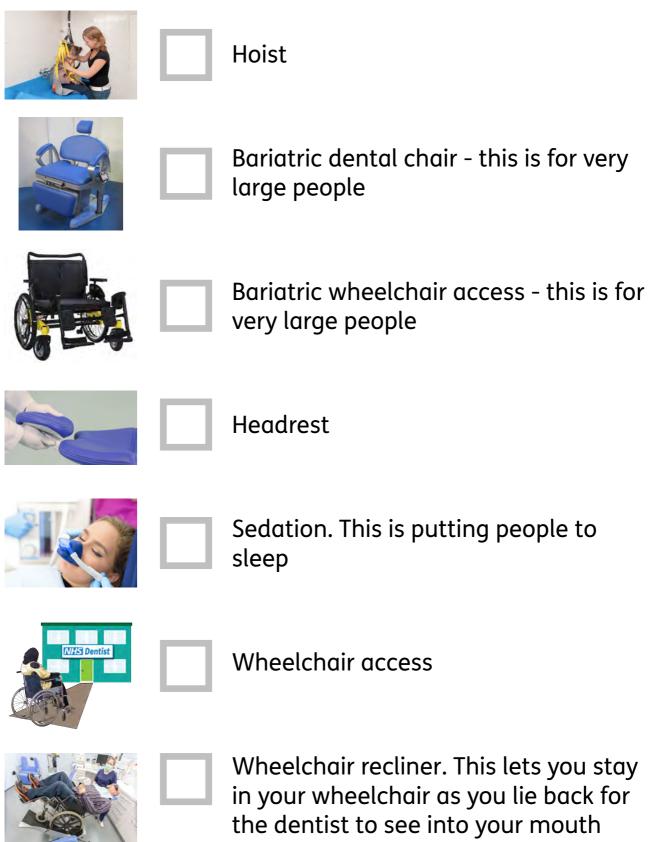

### **Question 15:** Did the clinic have any of these?

**Question 16a:** Were you asked if you would prefer the dentist to come to your home?

Yes

No

**Question 16b:** If you would prefer a dentist to come to your home, please say why?