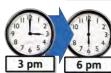

**Question 8a:** What time was your last appointment?

Between 7am and 10am

Between 10am and 3pm

Between 3r

Between 3pm and 6pm

main entrance and move around in the clinic?

I'm not sure

Yes