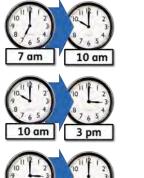

**Question 8a:** What time was your last appointment?

Between 7am and 10am

Between 10am and 3pm

Between 3r

Between 3pm and 6pm

main entrance and move around in the clinic?

I'm not sure

Yes